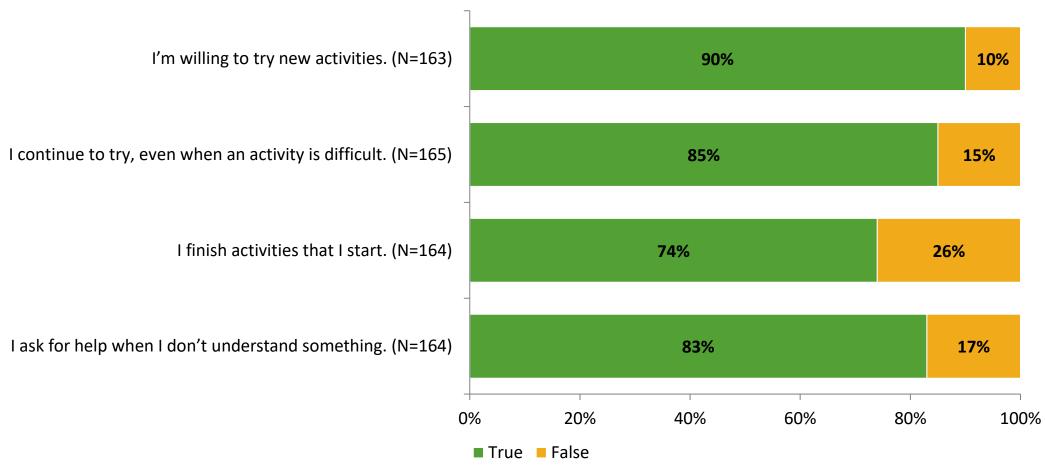

# Student Engagement Survey for Elementary Students: Pinellas Central Elementary School

Results and Analysis

2023-2024



## **Overall Engagement**



## **Overall Engagement (Continued)**



#### **Like School**

Thinking about how you feel/act most of the time, is the following statement true or false?

**Generally, I like school.** (N=159)



## **Class Experience**



## **Academic Support**



#### Relevance



#### **Involvement**



## **Self-Management**



#### Grit



#### **Acceptance**



## **Relationships with Peers**



#### **Relationships with Adults in School**



## **Participation in Extracurricular Activities**

Did you participate in any extracurricular activities this school year? (N=162)



#### Please select the extracurricular activities you participated in.

Please select the extracurricular activities you participated in. (N=92)



15

K12 Insight

703.542.9601 | www.k12insight.com