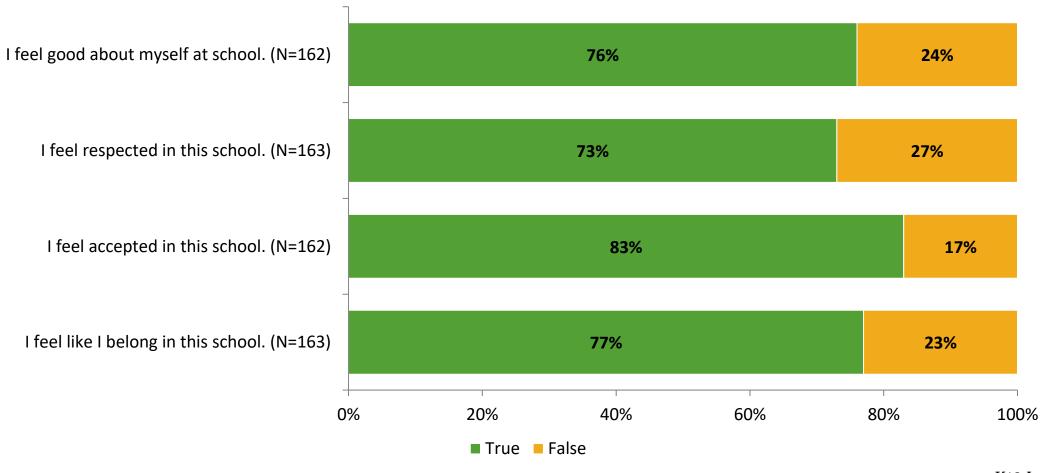

# Student Engagement Survey for Elementary Students: Pinellas Central Elementary School

Results and Analysis

2023-2024



## **Overall Engagement**



## **Overall Engagement (Continued)**



#### **Like School**

Thinking about how you feel/act most of the time, is the following statement true or false?

**Generally, I like school.** (N=159)



## **Class Experience**



## **Academic Support**



#### Relevance



#### **Involvement**



## **Self-Management**



#### Grit



#### **Acceptance**



## **Relationships with Peers**



#### **Relationships with Adults in School**



## **Participation in Extracurricular Activities**

Did you participate in any extracurricular activities this school year? (N=162)



#### Please select the extracurricular activities you participated in.

Please select the extracurricular activities you participated in. (N=92)



15

K12 Insight

703.542.9601 | www.k12insight.com