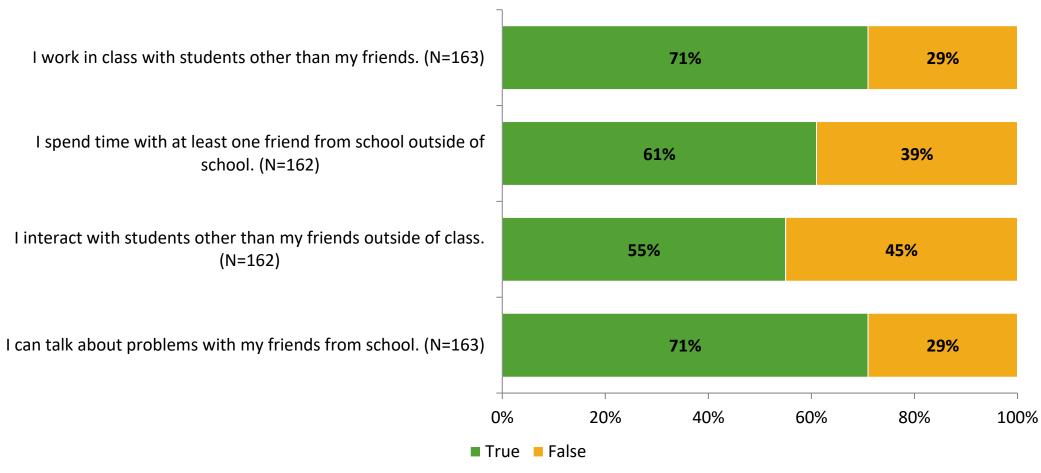

# Student Engagement Survey for Elementary Students: Pinellas Central Elementary School

Results and Analysis

2023-2024



## **Overall Engagement**



## **Overall Engagement (Continued)**



#### **Like School**

Thinking about how you feel/act most of the time, is the following statement true or false?

**Generally, I like school.** (N=159)



## **Class Experience**



## **Academic Support**



#### Relevance



#### **Involvement**



## **Self-Management**



#### Grit



#### **Acceptance**



## **Relationships with Peers**



#### **Relationships with Adults in School**



## **Participation in Extracurricular Activities**

Did you participate in any extracurricular activities this school year? (N=162)



#### Please select the extracurricular activities you participated in.

Please select the extracurricular activities you participated in. (N=92)



15

K12 Insight

703.542.9601 | www.k12insight.com