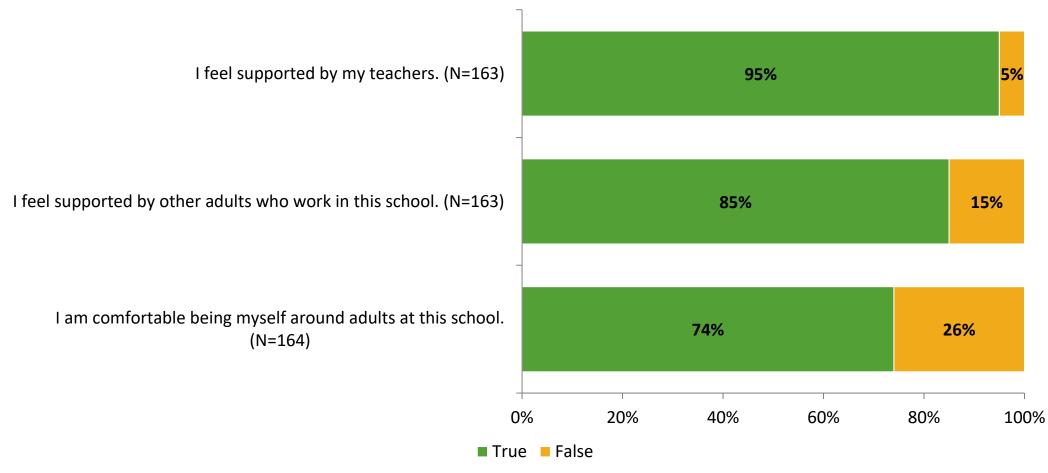

# Student Engagement Survey for Elementary Students: Pinellas Central Elementary School

Results and Analysis

2023-2024



## **Overall Engagement**



## **Overall Engagement (Continued)**



#### **Like School**

Thinking about how you feel/act most of the time, is the following statement true or false?

**Generally, I like school.** (N=159)



## **Class Experience**



## **Academic Support**



#### Relevance



#### **Involvement**



## **Self-Management**



#### Grit



#### **Acceptance**



## **Relationships with Peers**



#### **Relationships with Adults in School**



## **Participation in Extracurricular Activities**

Did you participate in any extracurricular activities this school year? (N=162)



#### Please select the extracurricular activities you participated in.

Please select the extracurricular activities you participated in. (N=92)



15

K12 Insight

703.542.9601 | www.k12insight.com