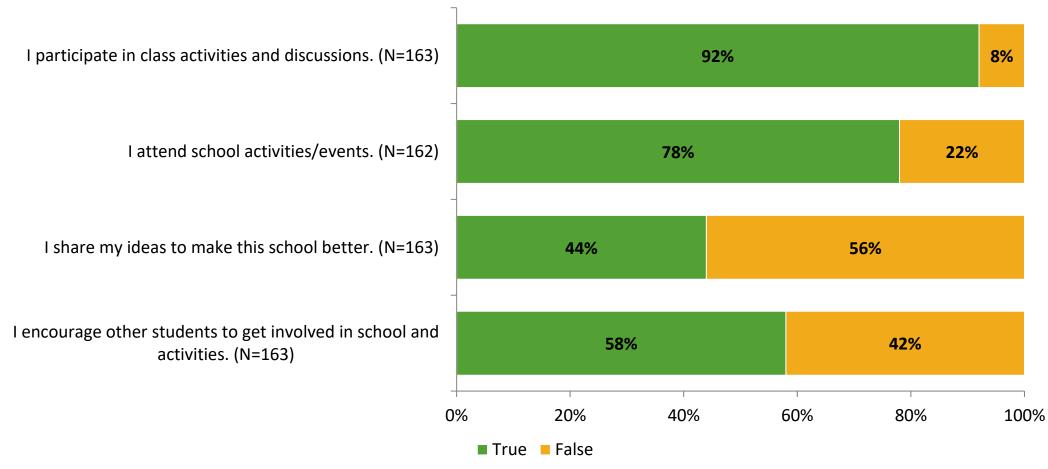

# Student Engagement Survey for Elementary Students: Pinellas Central Elementary School

Results and Analysis

2023-2024



## **Overall Engagement**



## **Overall Engagement (Continued)**



#### **Like School**

Thinking about how you feel/act most of the time, is the following statement true or false?

**Generally, I like school.** (N=159)



## **Class Experience**



## **Academic Support**



#### Relevance



#### **Involvement**



## **Self-Management**



#### Grit



#### **Acceptance**



## **Relationships with Peers**



#### **Relationships with Adults in School**



## **Participation in Extracurricular Activities**

Did you participate in any extracurricular activities this school year? (N=162)



#### Please select the extracurricular activities you participated in.

Please select the extracurricular activities you participated in. (N=92)



15

K12 Insight

703.542.9601 | www.k12insight.com