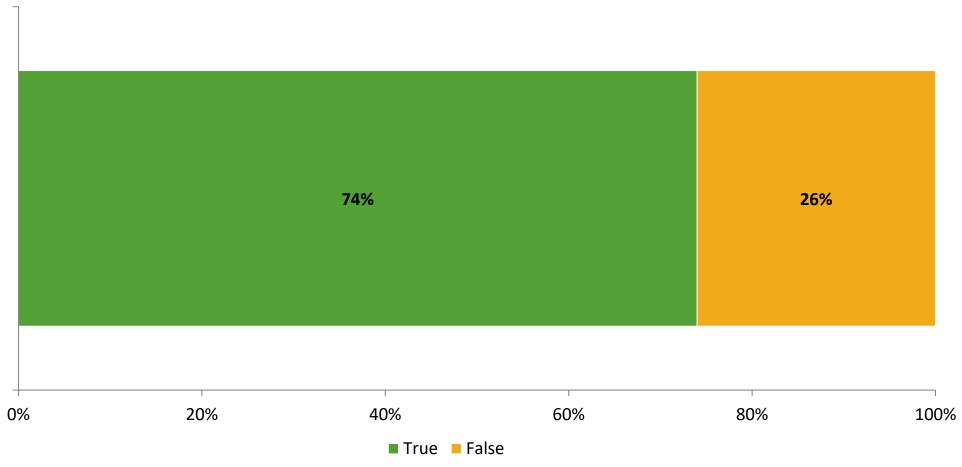

#### **Like School**

Thinking about how you feel/act most of the time, is the following statement true or false?

**Generally, I like school.** (N=159)