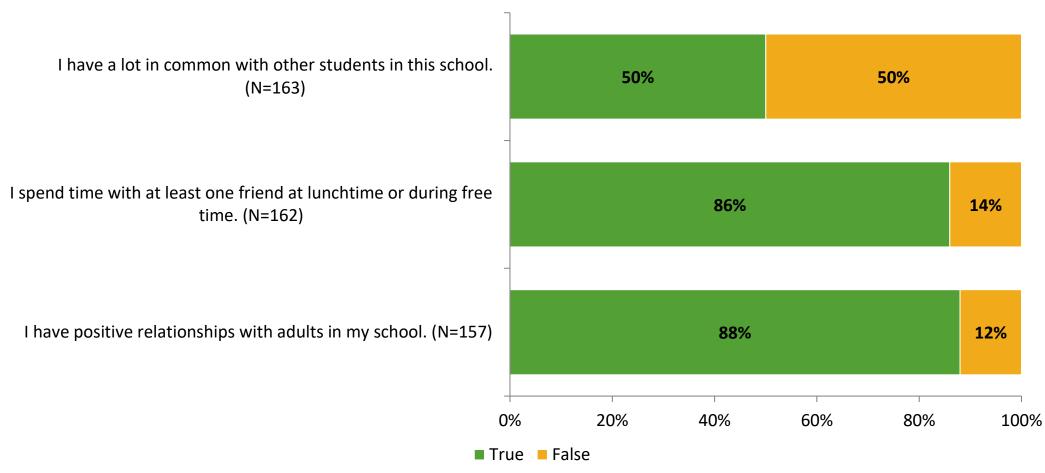

# Student Engagement Survey for Elementary Students: Pinellas Central Elementary School

Results and Analysis

2023-2024



## **Overall Engagement**



## **Overall Engagement (Continued)**



#### **Like School**

Thinking about how you feel/act most of the time, is the following statement true or false?

**Generally, I like school.** (N=159)



## **Class Experience**



## **Academic Support**



#### Relevance



#### **Involvement**



## **Self-Management**



#### Grit



#### **Acceptance**



## **Relationships with Peers**



#### **Relationships with Adults in School**



## **Participation in Extracurricular Activities**

Did you participate in any extracurricular activities this school year? (N=162)



#### Please select the extracurricular activities you participated in.

Please select the extracurricular activities you participated in. (N=92)



15

K12 Insight

703.542.9601 | www.k12insight.com