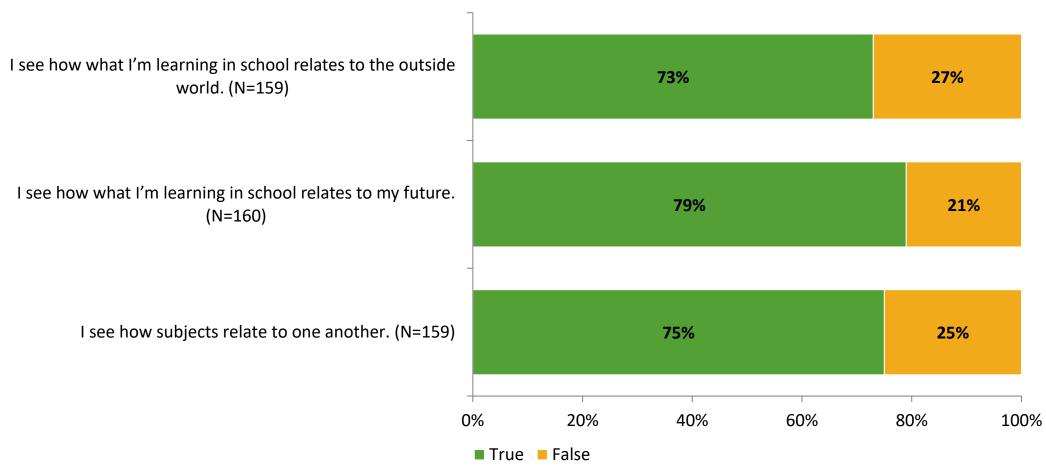

# Student Engagement Survey for Elementary Students: Pinellas Central Elementary School

Results and Analysis

2023-2024



## **Overall Engagement**



## **Overall Engagement (Continued)**



#### **Like School**

Thinking about how you feel/act most of the time, is the following statement true or false?

**Generally, I like school.** (N=159)



## **Class Experience**



## **Academic Support**



#### Relevance



#### **Involvement**



## **Self-Management**



#### Grit



#### **Acceptance**



## **Relationships with Peers**



#### **Relationships with Adults in School**



## **Participation in Extracurricular Activities**

Did you participate in any extracurricular activities this school year? (N=162)



#### Please select the extracurricular activities you participated in.

Please select the extracurricular activities you participated in. (N=92)



15

K12 Insight

703.542.9601 | www.k12insight.com