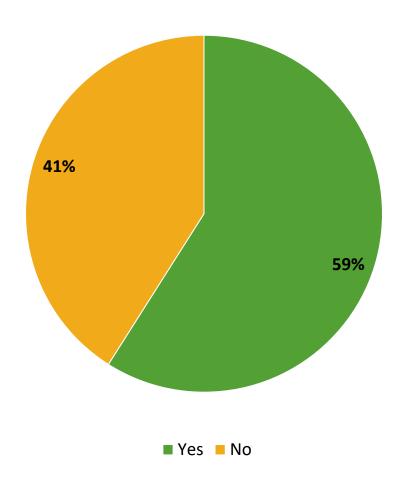

## **Participation in Extracurricular Activities**

Did you participate in any extracurricular activities this school year? (N=162)