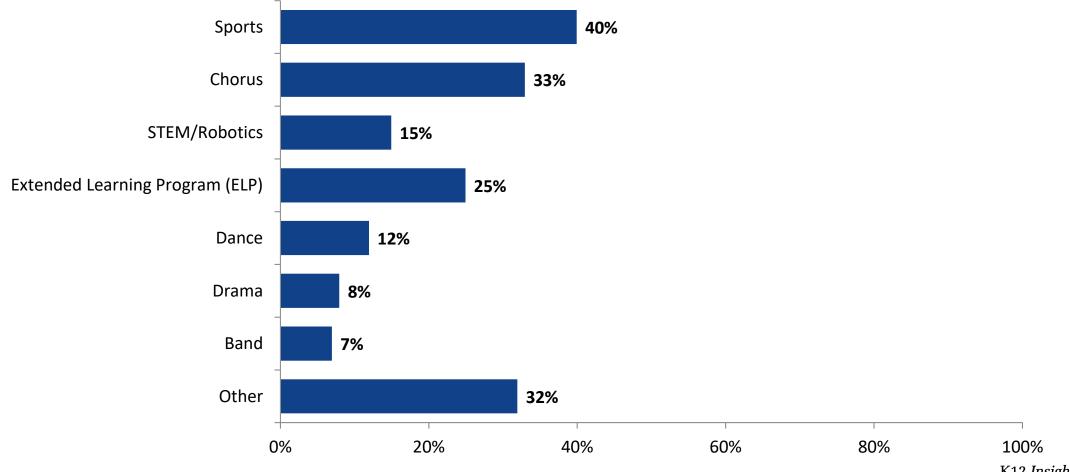

#### Please select the extracurricular activities you participated in.

Please select the extracurricular activities you participated in. (N=92)

15

K12 Insight

703.542.9601 | www.k12insight.com