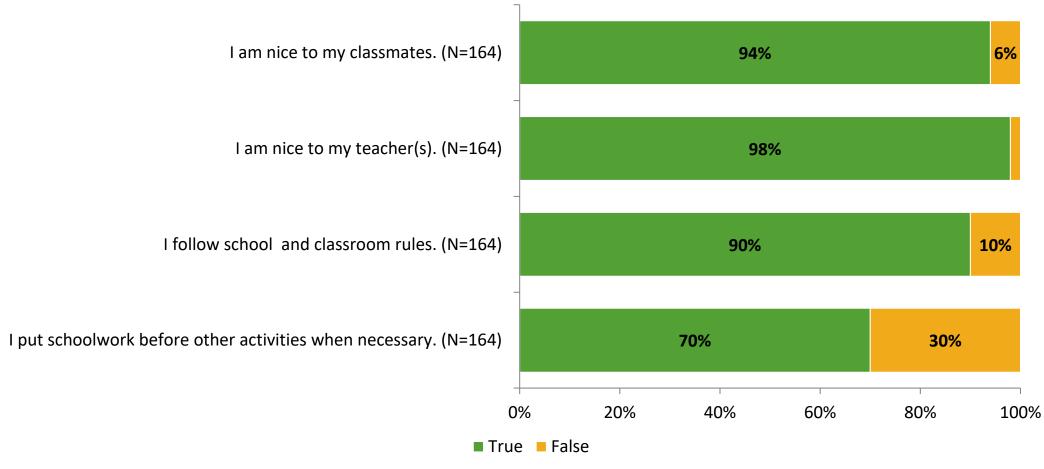

# Student Engagement Survey for Elementary Students: Pinellas Central Elementary School

Results and Analysis

2023-2024



## **Overall Engagement**



## **Overall Engagement (Continued)**



#### **Like School**

Thinking about how you feel/act most of the time, is the following statement true or false?

**Generally, I like school.** (N=159)



## **Class Experience**



## **Academic Support**



#### Relevance



#### **Involvement**



## **Self-Management**



#### Grit



#### **Acceptance**



## **Relationships with Peers**



#### **Relationships with Adults in School**



## **Participation in Extracurricular Activities**

Did you participate in any extracurricular activities this school year? (N=162)



#### Please select the extracurricular activities you participated in.

Please select the extracurricular activities you participated in. (N=92)



15

K12 Insight

703.542.9601 | www.k12insight.com