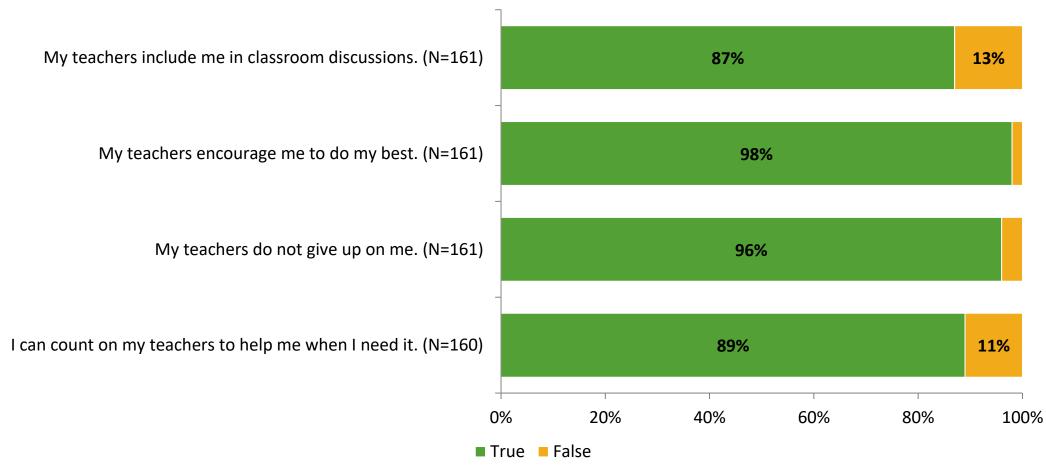

# Student Engagement Survey for Elementary Students: Pinellas Central Elementary School

Results and Analysis

2023-2024



## **Overall Engagement**



## **Overall Engagement (Continued)**



#### **Like School**

Thinking about how you feel/act most of the time, is the following statement true or false?

**Generally, I like school.** (N=159)



## **Class Experience**



## **Academic Support**



#### Relevance



#### **Involvement**



## **Self-Management**



#### Grit



#### **Acceptance**



## **Relationships with Peers**



#### **Relationships with Adults in School**



## **Participation in Extracurricular Activities**

Did you participate in any extracurricular activities this school year? (N=162)



#### Please select the extracurricular activities you participated in.

Please select the extracurricular activities you participated in. (N=92)



15

K12 Insight

703.542.9601 | www.k12insight.com