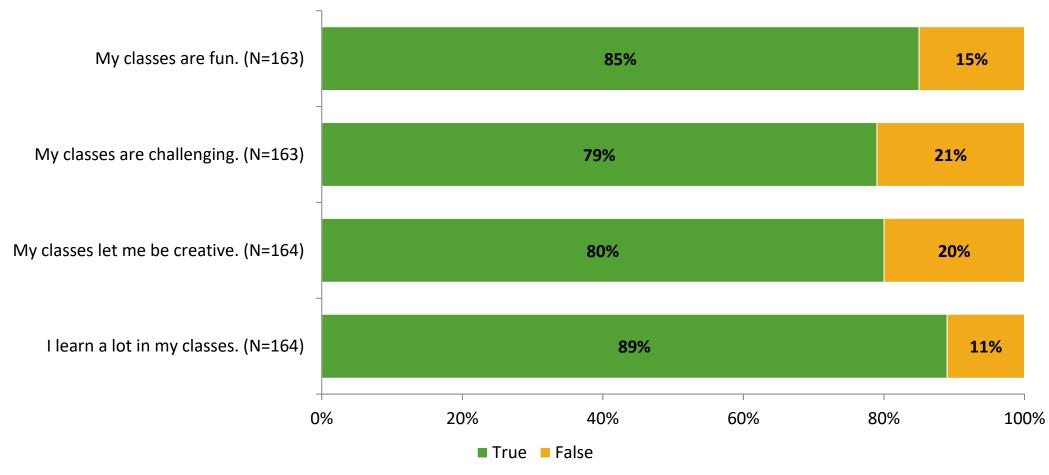

# Student Engagement Survey for Elementary Students: Pinellas Central Elementary School

Results and Analysis

2023-2024



## **Overall Engagement**



## **Overall Engagement (Continued)**



#### **Like School**

Thinking about how you feel/act most of the time, is the following statement true or false?

**Generally, I like school.** (N=159)



## **Class Experience**



## **Academic Support**



#### Relevance



#### **Involvement**



## **Self-Management**



#### Grit



#### **Acceptance**



## **Relationships with Peers**



#### **Relationships with Adults in School**



## **Participation in Extracurricular Activities**

Did you participate in any extracurricular activities this school year? (N=162)



#### Please select the extracurricular activities you participated in.

Please select the extracurricular activities you participated in. (N=92)



15

K12 Insight

703.542.9601 | www.k12insight.com